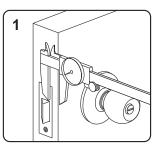

GK460 系列美規陰極鎖是專為配合一般斜舌式的機械鎖匣(非方鎖舌)而設計的電鎖,例如:喇叭鎖、水平手把鎖等。「斷電開門」或是「送電開門」操作方式可自行更換。

| 工作電壓      | 12/24 VDC                                             |  |  |
|-----------|-------------------------------------------------------|--|--|
| 消耗電流      | 300mA/12VDC ; 150mA/24VDC                             |  |  |
| 環境溫度      | + 14°F to + 120°F<br>(-10°C to + 49°C)                |  |  |
| 相對濕度      | 0~85%                                                 |  |  |
| 適用鎖舌長度    | 15mm                                                  |  |  |
| 受口寬度      | 36mm                                                  |  |  |
| 鎖舌受口抗壓測試  | 1,500磅 (680公斤)                                        |  |  |
| 鎖舌受口動態強度  | 70 英呎-磅                                               |  |  |
| 電磁閥壽命狀態測試 | 250,000次 (UL測試)<br>1,000,000次 (廠內測試)                  |  |  |
| 性能等級      | 抗攻擊能力:第 I級<br>訊號加密:第 I級<br>備用電源耐久性:第 I級<br>開關次數:第 IV級 |  |  |

| 型號     | 門位狀態訊號 | 主座材質 | 適用門框                                   | 鎖舌尺寸 |
|--------|--------|------|----------------------------------------|------|
| GK460  | _      | 鋅合金  | 中空金                                    | 15mm |
| GK460M | •      |      | 屬門                                     |      |
| GK461  | _      |      | 木門                                     |      |
| GK461M | •      |      | \\\\\\\\\\\\\\\\\\\\\\\\\\\\\\\\\\\\\\ |      |