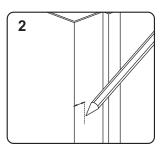

## 如何變更電鎖型式?

1. 先將塞頭取下,再 將圓形門擋塊取。

2.把圓型門擋塊上下轉 180度

(預設値為送電開)

3.裝回圓型門擋塊, 再蓋上塞頭即可。

如何用續端子接電線?

把電線插入接續端子確定線材放置到孔 内底部,以鉗子壓平接續端子前端。