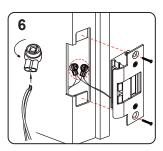

## 如何變更電鎖型式?

1. 先將塞頭取下,再 將圓形門擋塊取。

2.把圓型門擋塊上下轉 180度

(預設値為送電開)

3.裝回圓型門擋塊, 再蓋上塞頭即可。

如何用續端子接電線?

把電線插入接續端子確定線材放置到孔 内底部,以鉗子壓平接續端子前端。

## 安裝步驟

測量機械鎖舌的深度位置

依照貼紙標線範圍切孔、鑽孔(注意 : 半埋式與全埋式的切孔範圍不同)

依照機械鎖舌的深度位置在門框 處標示。

鎖上固定墊片

把安裝貼紙鎖槽的位置貼在機械 鎖舌的標示位置。

接上電源線,固定陰極鎖,進行測試。

注意