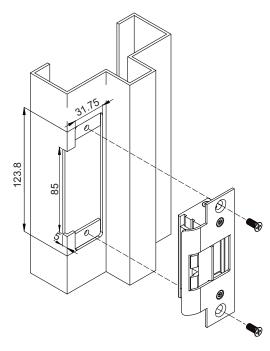

單位:mm 36.5 a Mortise Depth 1 0 201 85

## 安裝步驟

測量機械鎖舌的深度位置

依照貼紙標線範圍切孔、鑽孔(注意 : 半埋式與全埋式的切孔範圍不同)

依照機械鎖舌的深度位置在門框 處標示。

鎖上固定墊片

把安裝貼紙鎖槽的位置貼在機械 鎖舌的標示位置。

接上電源線,固定陰極鎖,進行測試。

注意