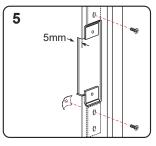

## 安裝步驟

測量機械鎖舌的深度位置

依照貼紙標線範圍切孔、鑽孔(注意 : 半埋式與全埋式的切孔範圍不同)

依照機械鎖舌的深度位置在門框 處標示。

鎖上固定墊片

把安裝貼紙鎖槽的位置貼在機械 鎖舌的標示位置。

接上電源線,固定陰極鎖,進行測試。

注意

陰極鎖的開門與關門全由電磁閥控制,電磁閥作用力極小,所以門檔與鎖舌之間需留一間隙,防止門檔 被鎖舌頂住,造成鎖槽卡住電磁閥,電磁閥無法動作進而無法開門