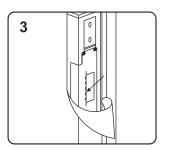

## 安裝步驟

測量機械鎖舌的深度位置

依照貼紙標線範圍切孔、鑽孔(注意 : 半埋式與全埋式的切孔範圍不同)

依照機械鎖舌的深度位置在門框 處標示。

鎖上固定墊片

把安裝貼紙鎖槽的位置貼在機械 鎖舌的標示位置。

接上電源線,固定陰極鎖,進行測試。

注意