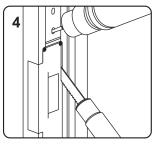

## 安裝步驟

測量機械鎖舌的深度位置

依照貼紙標線範圍切孔、鑽孔(注意 : 半埋式與全埋式的切孔範圍不同)

依照機械鎖舌的深度位置在門框 處標示。

鎖上固定墊片

把安裝貼紙鎖槽的位置貼在機械 鎖舌的標示位置。

接上電源線,固定陰極鎖,進行測試。

注意