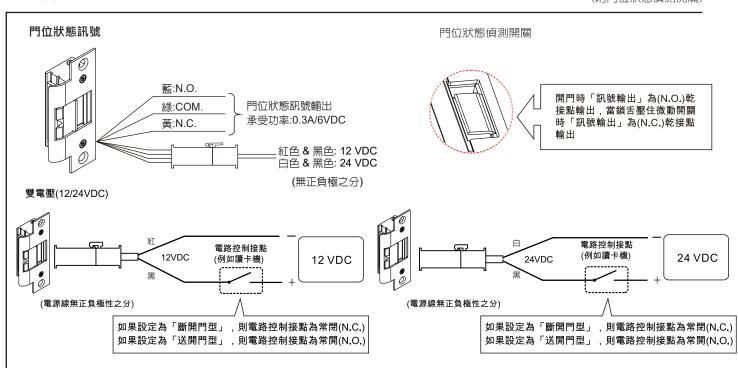

GK460 系列美規陰極鎖是專為配合一般斜舌式的機械鎖匣(非方鎖舌)而設計的電鎖,例如:喇叭鎖、水平手把鎖等。「斷電開門」或是「送電開門」操作方式可自行更換。

| 工作電壓      | 12/24 VDC                                             |  |  |
|-----------|-------------------------------------------------------|--|--|
| 消耗電流      | 300mA/12VDC ; 150mA/24VDC                             |  |  |
| 環境溫度      | + 14°F to + 120°F<br>(-10°C to + 49°C)                |  |  |
| 相對濕度      | 0~85%                                                 |  |  |
| 適用鎖舌長度    | 15mm                                                  |  |  |
| 受口寬度      | 36mm                                                  |  |  |
| 鎖舌受口抗壓測試  | 1,500磅 (680公斤)                                        |  |  |
| 鎖舌受口動態強度  | 70 英呎-磅                                               |  |  |
| 電磁閥壽命狀態測試 | 250,000次 (UL測試)<br>1,000,000次 (廠內測試)                  |  |  |
| 性能等級      | 抗攻擊能力:第 I級<br>訊號加密:第 I級<br>備用電源耐久性:第 I級<br>開關次數:第 IV級 |  |  |

| 型號     | 門位狀態訊號 | 主座材質 | 適用門框                                   | 鎖舌尺寸 |
|--------|--------|------|----------------------------------------|------|
| GK460  | _      | 鋅合金  | 中空金                                    | 15mm |
| GK460M | •      |      | 屬門                                     |      |
| GK461  | _      |      | 木門                                     |      |
| GK461M | •      |      | \\\\\\\\\\\\\\\\\\\\\\\\\\\\\\\\\\\\\\ |      |