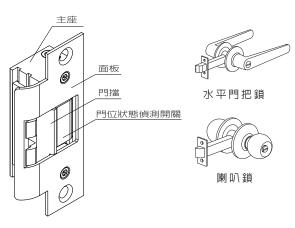

| 型號     | 門位狀態訊號 | 主座材質 | 適用門框                                   | 鎖舌尺寸 |
|--------|--------|------|----------------------------------------|------|
| GK460  | _      | 鋅合金  | 中空金                                    | 15mm |
| GK460M | •      |      | 屬門                                     |      |
| GK461  | _      |      | 木門                                     |      |
| GK461M | •      |      | \\\\\\\\\\\\\\\\\\\\\\\\\\\\\\\\\\\\\\ |      |

單位:mm 36.5 a Mortise Depth 1 0 201 85