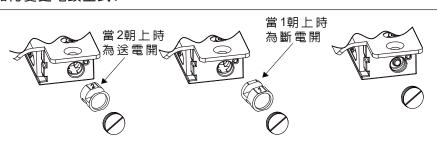

## 如何變更電鎖型式?

1. 先將塞頭取下,再 將圓形門擋塊取。

2.把圓型門擋塊上下轉 180度

(預設値為送電開)

3.裝回圓型門擋塊, 再蓋上塞頭即可。

如何用續端子接電線?

把電線插入接續端子確定線材放置到孔 内底部,以鉗子壓平接續端子前端。