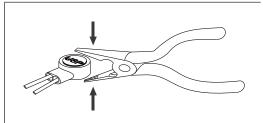

## 如何變更電鎖型式?

1. 先將塞頭取下,再 將圓形門擋塊取。

2.把圓型門擋塊上下轉 180度

(預設値為送電開)

3.裝回圓型門擋塊, 再蓋上塞頭即可。

如何用續端子接電線?

把電線插入接續端子確定線材放置到孔 内底部,以鉗子壓平接續端子前端。