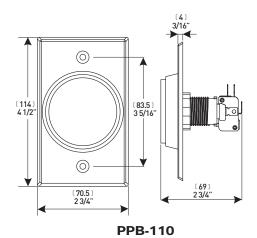

## **PPB-110 Series REX Button Instructions**

To swap out your lens cover to the other included lens covers, carefully pull on the clear cover only to remove it from the front of the switch.

Pick which cover you want, place it inside and return the cover to its position, and push it in until you hear it snap into place.