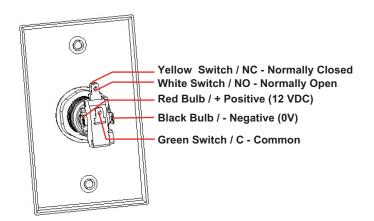

## **PPB-110 Series REX Button Instructions**

To swap out your lens cover to the other included lens covers, carefully pull on the clear cover only to remove it from the front of the switch.

Pick which cover you want, place it inside and return the cover to its position, and push it in until you hear it snap into place.