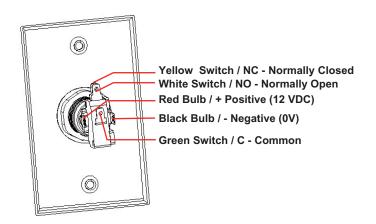

## **PPB-110 Series REX Button Instructions**

To swap out your lens cover to the other included lens covers, carefully pull on the clear cover only to remove it from the front of the switch.

Pick which cover you want, place it inside and return the cover to its position, and push it in until you hear it snap into place.