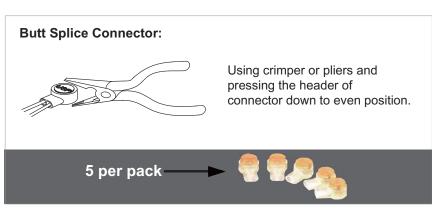

## **PPB-110 Series REX Button Instructions**











To swap out your lens cover to the other included lens covers, carefully pull on the clear cover only to remove it from the front of the switch.

Pick which cover you want, place it inside and return the cover to its position, and push it in until you hear it snap into place.

Copyright © All Rights Reserved. P-MU-PPB-11 Published: 2016.12.14



## **PPB-110 Series REX Button Instructions**











To swap out your lens cover to the other included lens covers, carefully pull on the clear cover only to remove it from the front of the switch.

Pick which cover you want, place it inside and return the cover to its position, and push it in until you hear it snap into place.