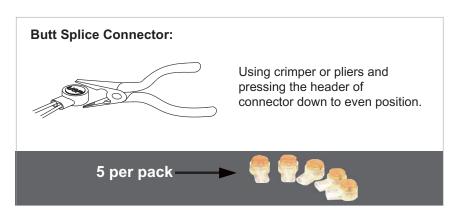

## **PPB-110 Series REX Button Instructions**

To swap out your lens cover to the other included lens covers, carefully pull on the clear cover only to remove it from the front of the switch.

Pick which cover you want, place it inside and return the cover to its position, and push it in until you hear it snap into place.