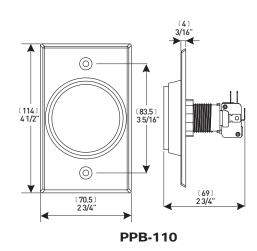

## **PPB-110 Series REX Button Instructions**

To swap out your lens cover to the other included lens covers, carefully pull on the clear cover only to remove it from the front of the switch.

Pick which cover you want, place it inside and return the cover to its position, and push it in until you hear it snap into place.