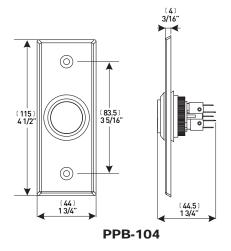

## PPB-103/104/106 Series REX Button Instructions



## EXIT SORTIA EXIT EXIT

To swap out your lens cover to the other included lens covers, carefully pull on the clear cover only to remove it from the front of the switch.

Pick which cover you want, place it inside and return the cover to its position, and push it in until you hear it snap into place.









Copyright © All Rights Reserved. P-MU-PPB-10 Published: 2016.12.14

## PPB-103/104/106 Series REX Button Instructions





To swap out your lens cover to the other included lens covers, carefully pull on the clear cover only to remove it from the front of the switch.

Pick which cover you want, place it inside and return the cover to its position, and push it in until you hear it snap into place.

## Butt Splice Connector: Using crimper or pliers and pressing the header of connector down to even position. 5 per pack