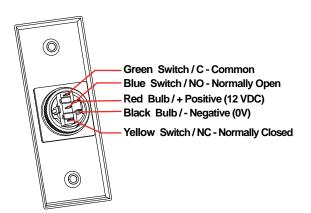

## PPB-103/104/106 Series REX Button Instructions

## PPB-103/104/106 Series REX Button Instructions

To swap out your lens cover to the other included lens covers, carefully pull on the clear cover only to remove it from the front of the switch.

Pick which cover you want, place it inside and return the cover to its position, and push it in until you hear it snap into place.