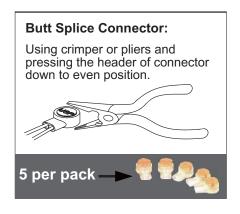

## Butt Splice Connector: Using crimper or pliers and pressing the header of connector down to even position. 5 per pack