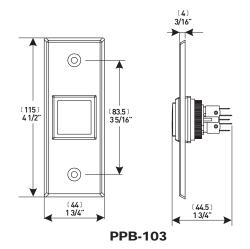

your lens cover to the other included lens covers, carefully pull on the clear cover only to remove it from the front of the switch.

Pick which cover you want, place it inside and return the cover to its position, and push it in until you hear it snap into place.









Copyright © All Rights Reserved. P-MU-PPB-10 Published: 2016.12.14

## PPB-103/104/106 Series REX Button Instructions





To swap out your lens cover to the other included lens covers, carefully pull on the clear cover only to remove it from the front of the switch.

Pick which cover you want, place it inside and return the cover to its position, and push it in until you hear it snap into place.

## Butt Splice Connector: Using crimper or pliers and pressing the header of connector down to even position. 5 per pack