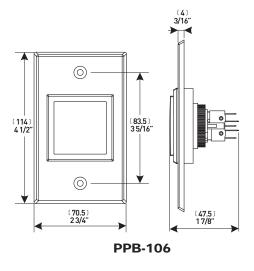

## PPB-103/104/106 Series REX Button Instructions

## PPB-103/104/106 Series REX Button Instructions

To swap out your lens cover to the other included lens covers, carefully pull on the clear cover only to remove it from the front of the switch.

Pick which cover you want, place it inside and return the cover to its position, and push it in until you hear it snap into place.