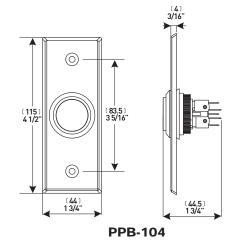

## PPB-103/104/106 Series REX Button Instructions

To swap out your lens cover to the other included lens covers, carefully pull on the clear cover only to remove it from the front of the switch.

Pick which cover you want, place it inside and return the cover to its position, and push it in until you hear it snap into place.