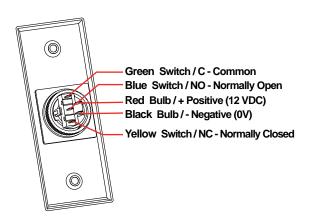

## PPB-103/104/106 Series REX Button Instructions



## EXIT SORTIA EXIT EXIT

To swap out your lens cover to the other included lens covers, carefully pull on the clear cover only to remove it from the front of the switch.

Pick which cover you want, place it inside and return the cover to its position, and push it in until you hear it snap into place.









Copyright © All Rights Reserved. P-MU-PPB-10 Published: 2016.12.14

## PPB-103/104/106 Series REX Button Instructions





To swap out your lens cover to the other included lens covers, carefully pull on the clear cover only to remove it from the front of the switch.

Pick which cover you want, place it inside and return the cover to its position, and push it in until you hear it snap into place.

## Butt Splice Connector: Using crimper or pliers and pressing the header of connector down to even position. 5 per pack