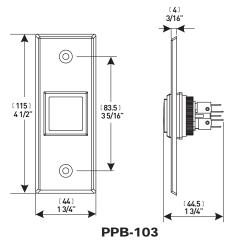

## PPB-103/104/106 Series REX Button Instructions

## PPB-103/104/106 Series REX Button Instructions

To swap out your lens cover to the other included lens covers, carefully pull on the clear cover only to remove it from the front of the switch.

Pick which cover you want, place it inside and return the cover to its position, and push it in until you hear it snap into place.