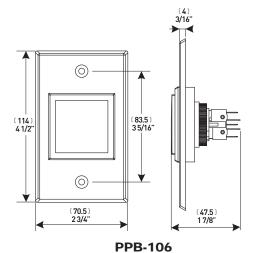

ut your lens cover to the other included lens covers, carefully pull on the clear cover only to remove it from the front of the switch.

Pick which cover you want, place it inside and return the cover to its position, and push it in until you hear it snap into place.









Copyright © All Rights Reserved. P-MU-PPB-10 Published: 2016.12.14

## PPB-103/104/106 Series REX Button Instructions





To swap out your lens cover to the other included lens covers, carefully pull on the clear cover only to remove it from the front of the switch.

Pick which cover you want, place it inside and return the cover to its position, and push it in until you hear it snap into place.

## Butt Splice Connector: Using crimper or pliers and pressing the header of connector down to even position. 5 per pack