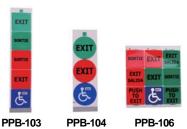

## EXIT SORTIA EXIT EXIT

To swap out your lens cover to the other included lens covers, carefully pull on the clear cover only to remove it from the front of the switch.

Pick which cover you want, place it inside and return the cover to its position, and push it in until you hear it snap into place.

## PPB-103/104/106 Series REX Button Instructions

To swap out your lens cover to the other included lens covers, carefully pull on the clear cover only to remove it from the front of the switch.

Pick which cover you want, place it inside and return the cover to its position, and push it in until you hear it snap into place.