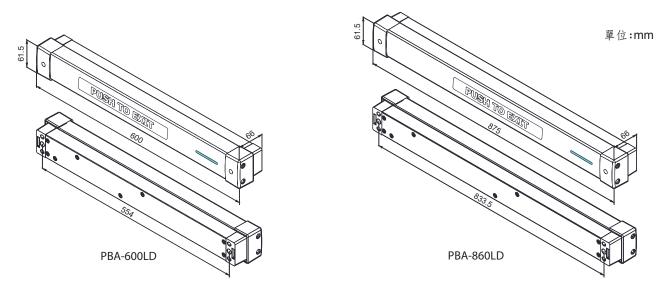

## 尺寸圖:

| 型號         | PBA-600LD                              | PBA-860LD              |
|------------|----------------------------------------|------------------------|
| 尺寸         | 600(L)x66(W)x61.5mm(D)                 | 875(L)x66(W)x61.5mm(D) |
| 消耗電流       | 12V待機25mA;啓動150mA<br>24V待機40mA;啓動350mA |                        |
| 濕接點輸入電壓    | 12/24VDC                               |                        |
| 開關接點最大承受功率 | 5A/125VAC                              |                        |
| 外觀         | 表面陽極處理                                 |                        |
| 工作電壓       | 12/24VDC                               |                        |
| LED燈       | 紅綠兩色                                   |                        |