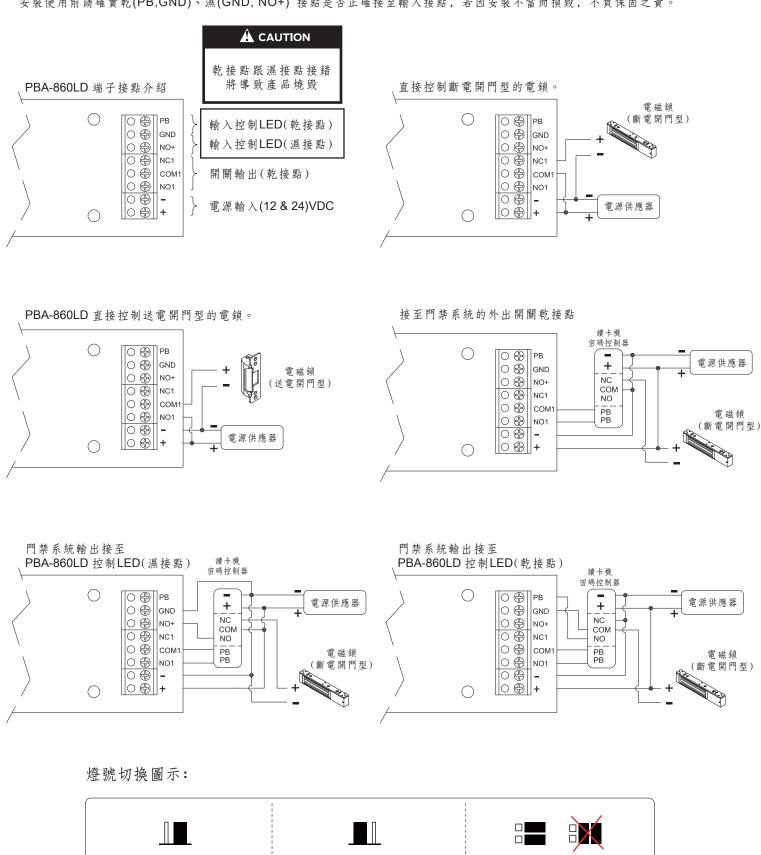

## PBA-600LD & PBA-860LD 接線圖:

此切换為紅色指示燈亮時,

壓下推把後則變為綠燈亮。

## 注意:

安裝使用前請確實乾(PB,GND)、濕(GND, NO+)接點是否正確接至輸入接點,若因安裝不當而損毀,不負保固之責。

此切换為綠色指示燈亮時,

壓下推把後則變為紅燈亮。

PIN請橫插,勿直插。