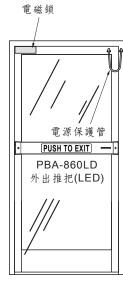

## PBA-600LD & PBA-860LD 雙色LED 外出推把 安裝說明書

PBA-600LD & PBA-860LD 雙色LED 外出推把是針對安全門(或其他大型向外開式門)連動電控鎖而設計,當下壓推把,切換內部微動開關即可斷電開門型的電鎖,開門外出。另有LED燈指示設計,方便人員在黑暗中快速找到出口方向,新增加外部控制LED輸入點,可用於當門外密碼控制器解鎖時,門內外出推把可同步切換燈色。